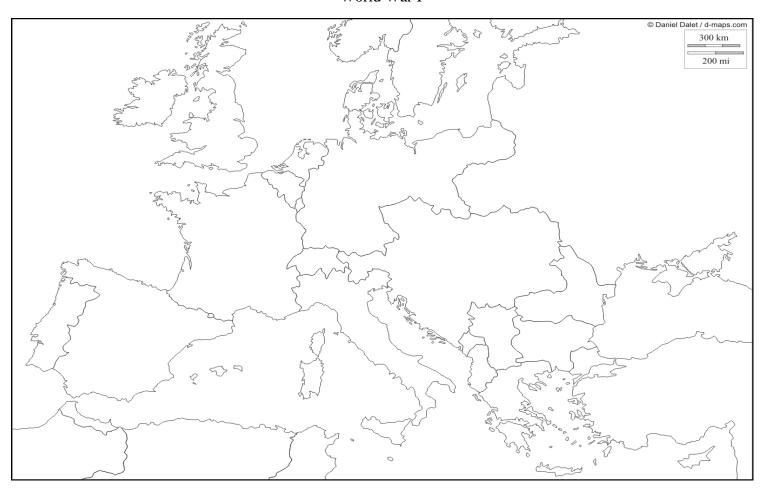

## Map Instructions

- 1. Label all the nations of Europe visible on the map
  - a. Albania
  - b. Great Britain
  - c. Romania
  - d. Montenegro
  - e. France
  - f. Bulgaria
  - g. Spain

- h. Ottoman Empire
- Portugal
- Russia
- k. Netherlands
- Greece 1.
- m. Germany
- n. Italy

- 2. Color the major bodies of water in blue on the map (5 in total)
- 3. Use different colors to show the nations that:
  - a. Belonged to the Allied Powers
  - b. Belonged to the Central Powers
  - c. Remained neutral in the war

- o. Sweden
- p. Denmark
- q. Austria-Hungry
- Belgium
- Serbia
- Switzerland