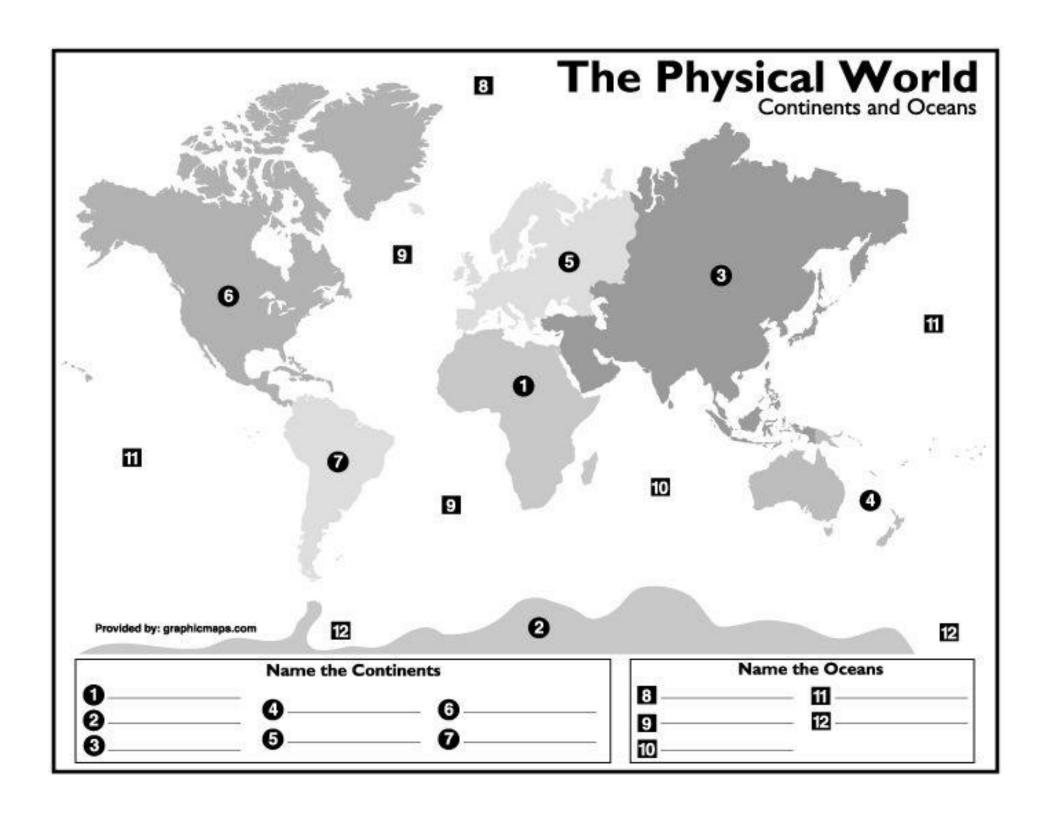

| Name:                                                                                         |                                                                                                                                                                                                                                                                                                                                                                                                                                                                                                                                                                                                                                                                                                                                                                                                                                                                                                                                                                                                                                                                                                                                                                                                                                                                                                                                                                                                                                                                                                                                                                                                                                                                                                                                                                                                                                                                                                                                                                                                                                                                                                                                |                                                                                 | Date:      |           |  |                |  |  |
|-----------------------------------------------------------------------------------------------|--------------------------------------------------------------------------------------------------------------------------------------------------------------------------------------------------------------------------------------------------------------------------------------------------------------------------------------------------------------------------------------------------------------------------------------------------------------------------------------------------------------------------------------------------------------------------------------------------------------------------------------------------------------------------------------------------------------------------------------------------------------------------------------------------------------------------------------------------------------------------------------------------------------------------------------------------------------------------------------------------------------------------------------------------------------------------------------------------------------------------------------------------------------------------------------------------------------------------------------------------------------------------------------------------------------------------------------------------------------------------------------------------------------------------------------------------------------------------------------------------------------------------------------------------------------------------------------------------------------------------------------------------------------------------------------------------------------------------------------------------------------------------------------------------------------------------------------------------------------------------------------------------------------------------------------------------------------------------------------------------------------------------------------------------------------------------------------------------------------------------------|---------------------------------------------------------------------------------|------------|-----------|--|----------------|--|--|
| Class:                                                                                        |                                                                                                                                                                                                                                                                                                                                                                                                                                                                                                                                                                                                                                                                                                                                                                                                                                                                                                                                                                                                                                                                                                                                                                                                                                                                                                                                                                                                                                                                                                                                                                                                                                                                                                                                                                                                                                                                                                                                                                                                                                                                                                                                |                                                                                 | Block #:   |           |  |                |  |  |
|                                                                                               |                                                                                                                                                                                                                                                                                                                                                                                                                                                                                                                                                                                                                                                                                                                                                                                                                                                                                                                                                                                                                                                                                                                                                                                                                                                                                                                                                                                                                                                                                                                                                                                                                                                                                                                                                                                                                                                                                                                                                                                                                                                                                                                                | Continents                                                                      | and Oceans |           |  |                |  |  |
| Aerial View                                                                                   |                                                                                                                                                                                                                                                                                                                                                                                                                                                                                                                                                                                                                                                                                                                                                                                                                                                                                                                                                                                                                                                                                                                                                                                                                                                                                                                                                                                                                                                                                                                                                                                                                                                                                                                                                                                                                                                                                                                                                                                                                                                                                                                                |                                                                                 |            |           |  |                |  |  |
| Arctic Ocean                                                                                  |                                                                                                                                                                                                                                                                                                                                                                                                                                                                                                                                                                                                                                                                                                                                                                                                                                                                                                                                                                                                                                                                                                                                                                                                                                                                                                                                                                                                                                                                                                                                                                                                                                                                                                                                                                                                                                                                                                                                                                                                                                                                                                                                |                                                                                 | Antarctica |           |  |                |  |  |
| Map Questions                                                                                 | 44                                                                                                                                                                                                                                                                                                                                                                                                                                                                                                                                                                                                                                                                                                                                                                                                                                                                                                                                                                                                                                                                                                                                                                                                                                                                                                                                                                                                                                                                                                                                                                                                                                                                                                                                                                                                                                                                                                                                                                                                                                                                                                                             |                                                                                 |            |           |  |                |  |  |
| Which continents does the Arctic Ocean touch?                                                 |                                                                                                                                                                                                                                                                                                                                                                                                                                                                                                                                                                                                                                                                                                                                                                                                                                                                                                                                                                                                                                                                                                                                                                                                                                                                                                                                                                                                                                                                                                                                                                                                                                                                                                                                                                                                                                                                                                                                                                                                                                                                                                                                |                                                                                 |            |           |  |                |  |  |
| <ul><li>3. Which con</li><li>4. Which two</li><li>5. Which con</li><li>6. Which con</li></ul> | tinent is north of Continents share of the tinent is west of the tinent is south of I continent is south of I continent is west of the tinent is south of I continent is south | one land mass? ne Indian Ocean? Europe? thich other oceans? at least two countr |            |           |  |                |  |  |
| N. America                                                                                    | Africa                                                                                                                                                                                                                                                                                                                                                                                                                                                                                                                                                                                                                                                                                                                                                                                                                                                                                                                                                                                                                                                                                                                                                                                                                                                                                                                                                                                                                                                                                                                                                                                                                                                                                                                                                                                                                                                                                                                                                                                                                                                                                                                         | Oceania                                                                         | Asia       | Asia S. A |  | America Europe |  |  |
|                                                                                               |                                                                                                                                                                                                                                                                                                                                                                                                                                                                                                                                                                                                                                                                                                                                                                                                                                                                                                                                                                                                                                                                                                                                                                                                                                                                                                                                                                                                                                                                                                                                                                                                                                                                                                                                                                                                                                                                                                                                                                                                                                                                                                                                |                                                                                 |            |           |  |                |  |  |
|                                                                                               |                                                                                                                                                                                                                                                                                                                                                                                                                                                                                                                                                                                                                                                                                                                                                                                                                                                                                                                                                                                                                                                                                                                                                                                                                                                                                                                                                                                                                                                                                                                                                                                                                                                                                                                                                                                                                                                                                                                                                                                                                                                                                                                                | Themes of                                                                       | Geography  |           |  |                |  |  |
| Theme                                                                                         | Q                                                                                                                                                                                                                                                                                                                                                                                                                                                                                                                                                                                                                                                                                                                                                                                                                                                                                                                                                                                                                                                                                                                                                                                                                                                                                                                                                                                                                                                                                                                                                                                                                                                                                                                                                                                                                                                                                                                                                                                                                                                                                                                              | uestion                                                                         | Types      |           |  | Examples       |  |  |
|                                                                                               | Whe                                                                                                                                                                                                                                                                                                                                                                                                                                                                                                                                                                                                                                                                                                                                                                                                                                                                                                                                                                                                                                                                                                                                                                                                                                                                                                                                                                                                                                                                                                                                                                                                                                                                                                                                                                                                                                                                                                                                                                                                                                                                                                                            | re are we?                                                                      |            |           |  |                |  |  |
|                                                                                               |                                                                                                                                                                                                                                                                                                                                                                                                                                                                                                                                                                                                                                                                                                                                                                                                                                                                                                                                                                                                                                                                                                                                                                                                                                                                                                                                                                                                                                                                                                                                                                                                                                                                                                                                                                                                                                                                                                                                                                                                                                                                                                                                | it like there,<br>l of place is it?                                             |            |           |  |                |  |  |
|                                                                                               |                                                                                                                                                                                                                                                                                                                                                                                                                                                                                                                                                                                                                                                                                                                                                                                                                                                                                                                                                                                                                                                                                                                                                                                                                                                                                                                                                                                                                                                                                                                                                                                                                                                                                                                                                                                                                                                                                                                                                                                                                                                                                                                                | numans and the ment interact?                                                   |            |           |  |                |  |  |
|                                                                                               |                                                                                                                                                                                                                                                                                                                                                                                                                                                                                                                                                                                                                                                                                                                                                                                                                                                                                                                                                                                                                                                                                                                                                                                                                                                                                                                                                                                                                                                                                                                                                                                                                                                                                                                                                                                                                                                                                                                                                                                                                                                                                                                                | people, goods,<br>eas moved?                                                    |            |           |  |                |  |  |
|                                                                                               |                                                                                                                                                                                                                                                                                                                                                                                                                                                                                                                                                                                                                                                                                                                                                                                                                                                                                                                                                                                                                                                                                                                                                                                                                                                                                                                                                                                                                                                                                                                                                                                                                                                                                                                                                                                                                                                                                                                                                                                                                                                                                                                                | regions similar                                                                 |            |           |  |                |  |  |